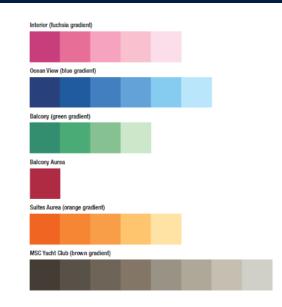

## MSC DECK PLANS READING GUIDE

- 1 Cabin Type = 1 Main Color (Pink, Blue, Green, etc...)
- 1 Cabin Category = 1 Color Nuance (Studio, Junior, Deluxe, Premium, etc...)
- "Experiences" are not specified in the deck plans
  - Interior and Ocean View cabins can be whether Bella or Fantastica
  - Balcony cabins can be either Bella, Fantastica or Aurea
  - Suites can be either Aurea or MSC Yacht Club
- New addition: Bathtub vs Shower feature (B/S letter added to each cabin)