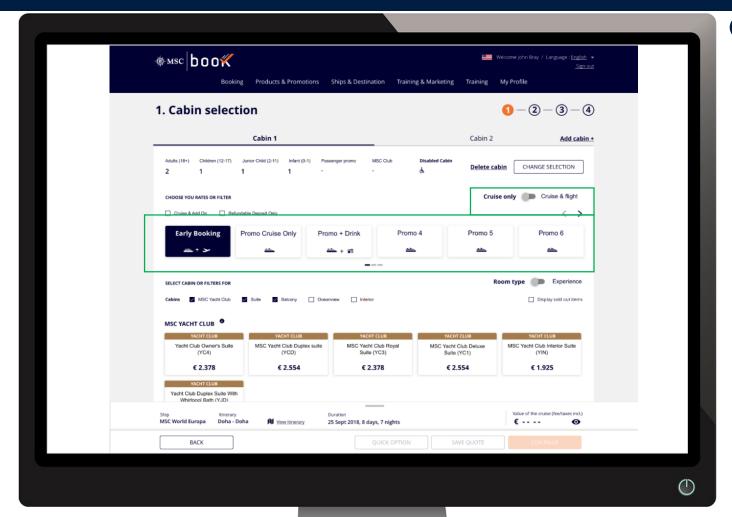

### MSC MSC BOOK - PRICE MATRIX

### **Price Matrix**

- New «cruise & flight» toggle to switch from «cruise only» to «cruise & flight» prices without getting back in Cruise Results
- > New widget showing up to six rates