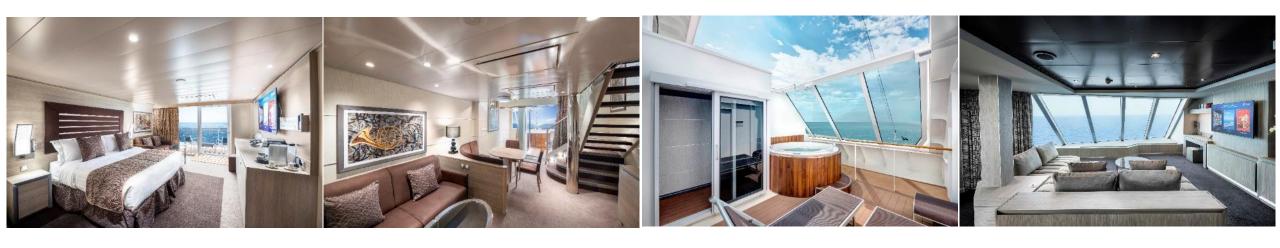

#### **MSC YACHT CLUB**

Luxury cabins with premium interiors

#### **EXCLUSIVITY**

Dedicated, private area of the ship accessible only to MSC Yacht Club guests

Lavishly fitted suites offering outstanding comfort located in the foredecks of the ship

Panoramic Top Sail Lounge with bar, afternoon tea service, light bites available day and night and live entertainment in the evening

A private and spacious pool deck with whirlpool baths and sunbathing area, an outdoor bar with the very best views

Gourmet restaurant with a la carte dining for breakfast, lunch and dinner with free choice of dining time