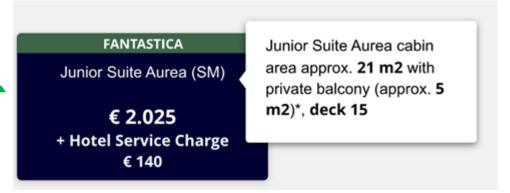

category card shows:
  - > the new cabin name
  - > the new category code
  - > Hotel Service Charge amount

FANTASTICA

Deluxe Balcony Deck 14-15
(BR3)

€ 2.025

+ Hotel Service Charge
€ 140



### MSC MSC BOOK - BUNDLING AND ADD ON ITEMS





#### **BUNDLING**

> If the selected price includes mandatory items, the bundling section is shown as per the actual process

#### ADD ON

> The dedicated discounted packages included in the Experiences are automatically available in the ADD ON ITEMS section to easily add them to the booking.

# MSC MSC BOOK - RATES





## **Rates Mode (Cruise Result)**

- > Extended view (full window)
- > New widget displaying up to six rates
- > New Cabin category card shows:
  - > the new cabin name
  - > the new category code
  - > Pop over square meters info



# MSC MSC BOOK - COMPARE



# (Cruise Result)

- > New layout shows:
  - > the new cabin name
  - > the new category code

#### Aurea

DELUXE SUITE AUREA DECK 13-14 (SR2)

€2.870

+ Hotel Service Charge € 140



## MSC MSC BOOK - TABLET & MOBILE







### **Tablet & Mobile**

> The new design is also responsive for both tablet and mobile devices.

# **SUPPORTIVE TOOLS**



# MSC EXPERIENCES BENEFITS OVERVIEW & MSC YACHT CLUB

#### **Experiences**



#### OUR EXPERIENCES AT A GLANCE







THE ULTIMATE SUPERIOR CABINS IN RESTORATIVE AND DINING TIME ALL-INCLUSIVE COMFORT FLEXIBILITY

A FABULOUS LIFE ON BOARD AND GREAT VALUE FOR MONEY

| BOOKING FLEXIBILITY