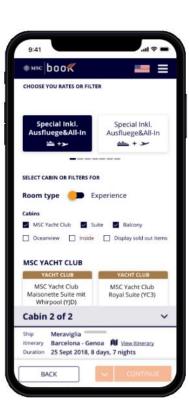

## MSC MSC BOOK - TABLET & MOBILE

### **Tablet & Mobile**

> The new design is also responsive for both tablet and mobile devices.