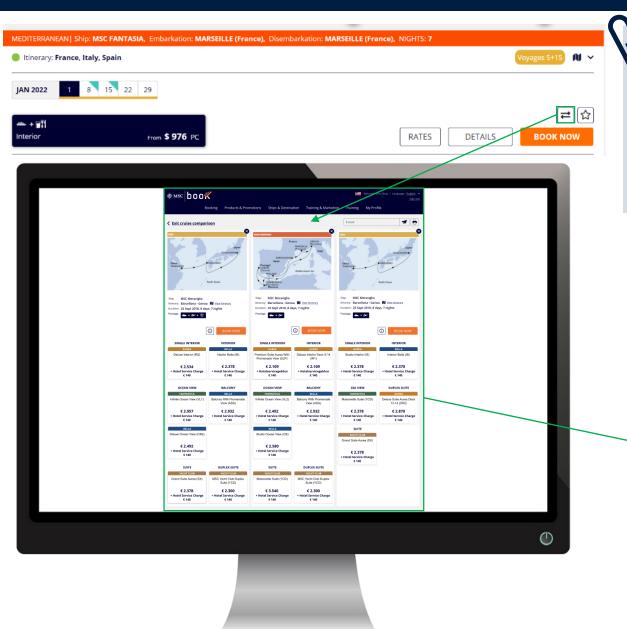

# MSC MSC BOOK - COMPARE

# (Cruise Result)

- > New layout shows:
  - > the new cabin name
  - > the new category code