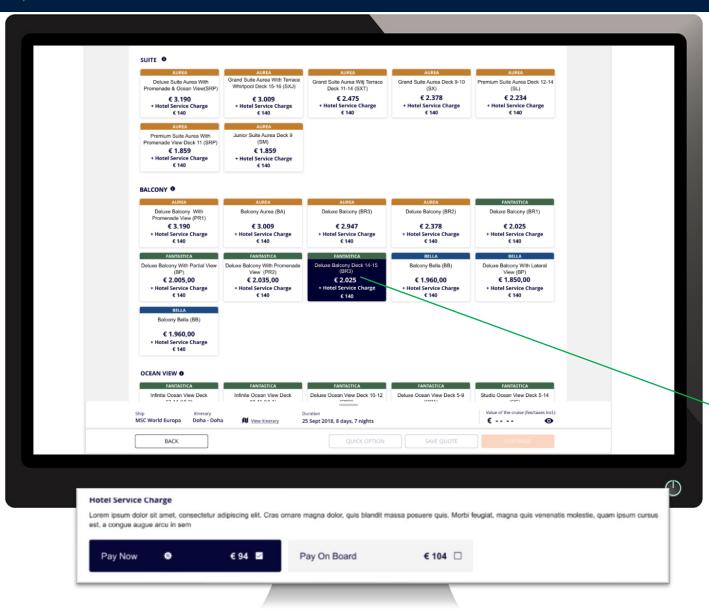

### MSC MSC BOOK - PRICE MATRIX WITH HOTEL SERVICE CHARGE

#### Hotel Service Charge\* layout (\*Only for ITA, CH, SWE, ESP, NLD, DEU, AUT, PRT, BEL, FRA, EMM)

- > No functionalities changes
- > New Cabin category card shows:
  - > the new cabin name
  - > the new category code
  - > Hotel Service Charge amount

FANTASTICA

Deluxe Balcony Deck 14-15
(BR3)

€ 2.025

+ Hotel Service Charge
€ 140