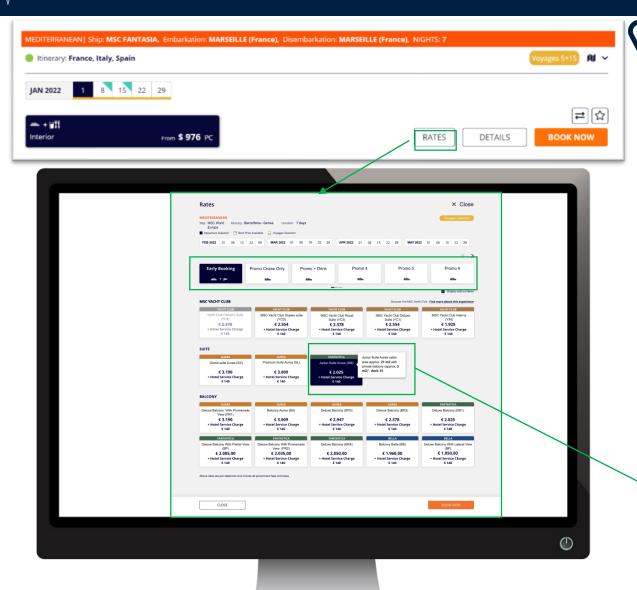

# MSC MSC BOOK - RATES

## **Rates Mode (Cruise Result)**

- > Extended view (full window)
- > New widget displaying up to six rates
- > New Cabin category card shows:
  - > the new cabin name
  - > the new category code
  - > Pop over square meters info