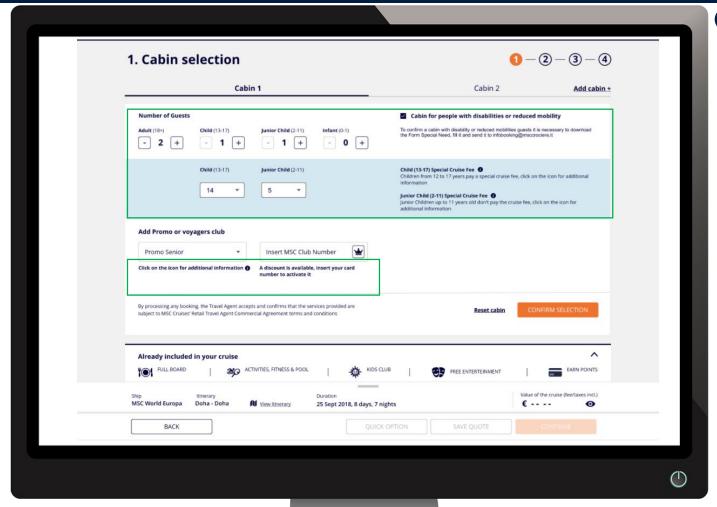

## MSC MSC BOOK - CABIN SELECTION

### **Cabin Selection**

- > Same functionalities
- > Notes layout review