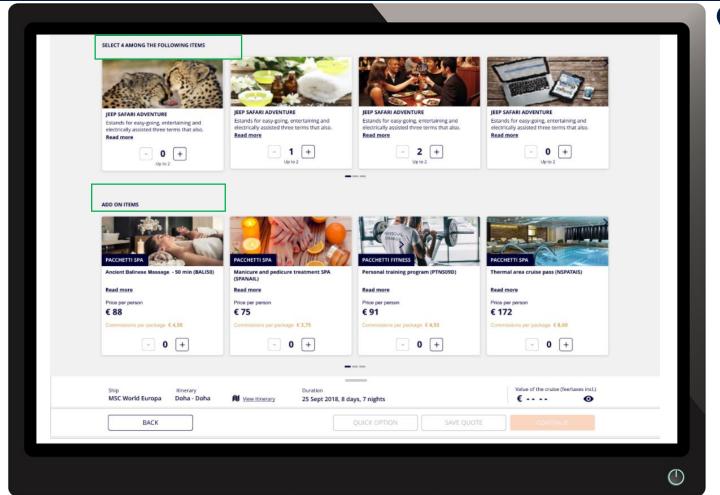

### MSC MSC BOOK - BUNDLING AND ADD ON ITEMS

#### **BUNDLING**

> If the selected price includes mandatory items, the bundling section is shown as per the actual process

#### ADD ON

> The dedicated discounted packages included in the Experiences are automatically available in the ADD ON ITEMS section to easily add them to the booking.