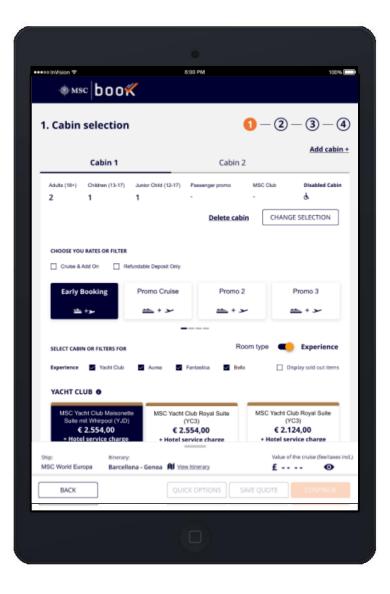

## MSC MSC BOOK - CABIN SELECTION

### **Cabin Selection**

- > Same functionalities
- > Notes layout review

### MSC MSC BOOK - PRICE MATRIX

### **Price Matrix**

- New «cruise & flight» toggle to switch from «cruise only» to «cruise & flight» prices without getting back in Cruise Results
- > New widget showing up to six rates