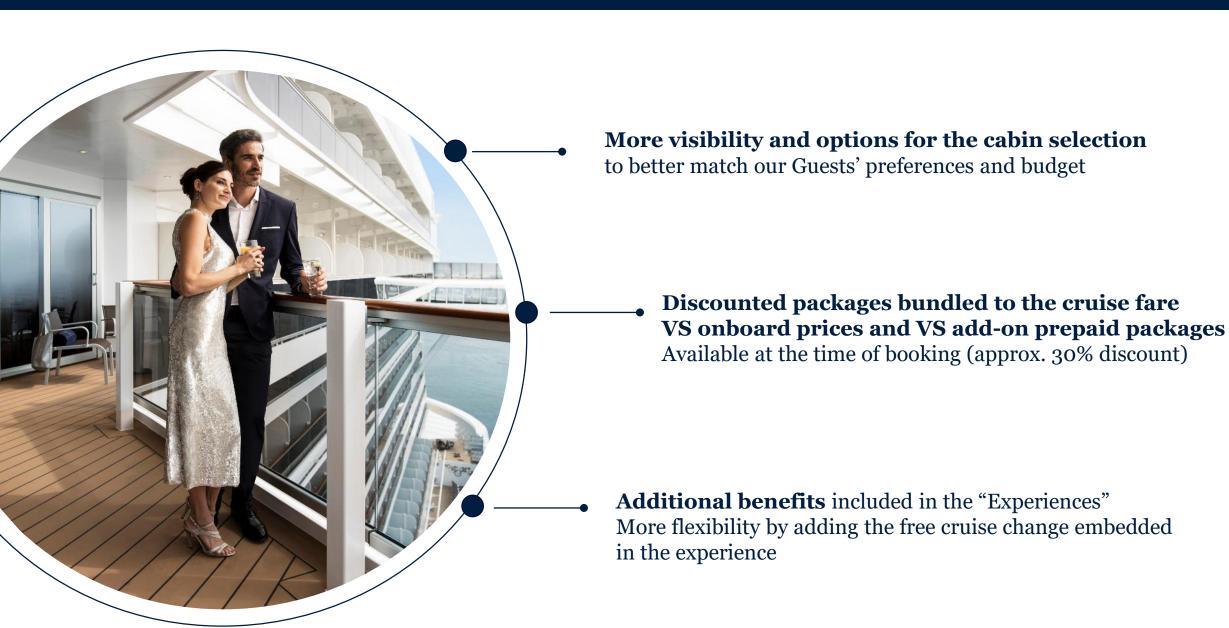

#### **ENHANCED!**

**Enriched** "Experiences"

More and new benefits included for our Guests reflecting what matters most to them

(booking flexibility; dining options; discounted prepaid packages...)

# • OUR ENRICHED "EXPERIENCES"

## OUR ENRICHED EXPERIENCES - AT A GLANCE