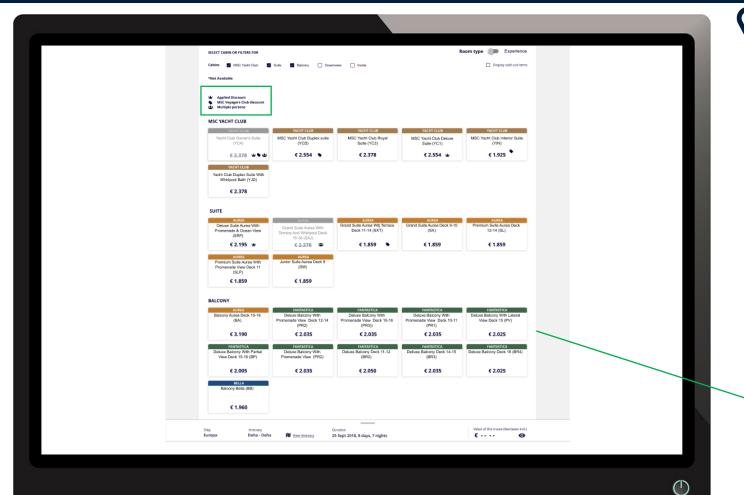

## MSC MSC BOOK - PRICE MATRIX

### **Price Matrix**

- > Layout review highlighting specific discounts and Voyagers Club discount
- > New layout shows:
  - > the new cabin name
  - > the new category code

#### **FANTASTICA**

DELUXE BALCONY WITH LATERAL VIEW DECK 15 (PV)

€2.025