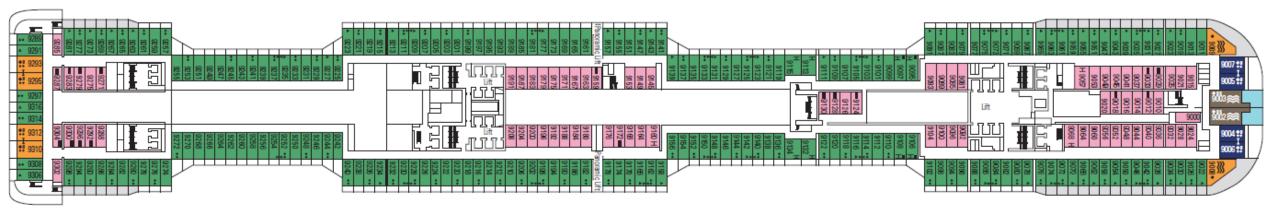

## MSC DECK PLANS READING GUIDE

- 1 Cabin Type = 1 Main Color (Pink, Blue, Green, etc...)
- 1 Cabin Category = 1 Color Nuance (Studio, Junior, Deluxe, Premium, etc...)
- "Experiences" are not specified in the deck plans
  - Interior and Ocean View cabins can be whether Bella or Fantastica
  - Balcony cabins can be either Bella, Fantastica or Aurea
  - Suites can be either Aurea or MSC Yacht Club
- New addition: Bathtub vs Shower feature (B/S letter added to each cabin)