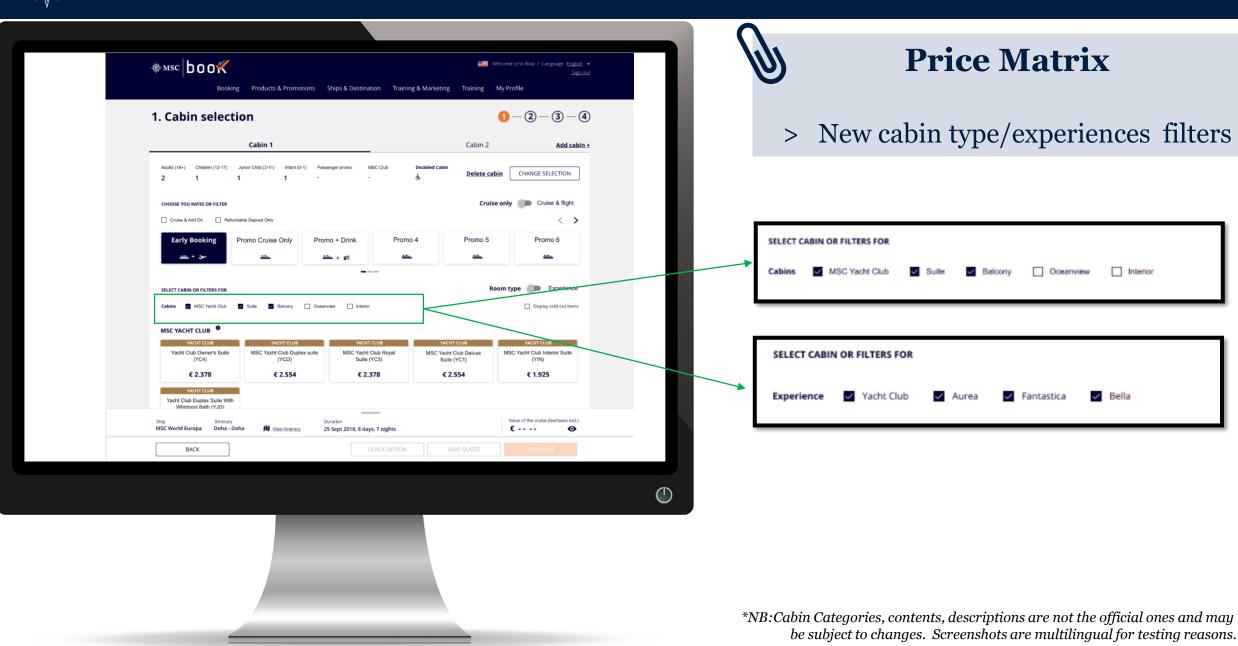

## MSC MSC BOOK - CABIN SELECTION

### **Cabin Selection**

- > Same functionalities
- > Notes layout review

### MSC MSC BOOK - PRICE MATRIX

### **Price Matrix**

- New «cruise & flight» toggle to switch from «cruise only» to «cruise & flight» prices without getting back in Cruise Results
- > New widget showing up to six rates

### **Price Matrix**

- > Layout review highlighting specific discounts and Voyagers Club discount
- > New layout shows:
  - > the new cabin name
  - > the new category code