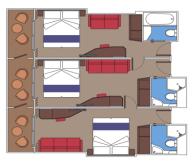

#### SUPERFAMILY

Combination of 2 connected balcony cabins

Accommodating up to 6 people

Available with Fantastica Experience

#### SUPERFAMILY PLUS

Combination of 3 connected balcony cabins

Accommodating up to 10 people

Available with Fantastica Experience

 $32m^2$  approx and a balcony of up to  $8m^2$ 

 $32m^2$  approx and a balcony of up to  $8m^2$ 

| Categories     | N° |
|----------------|----|
| Balcony        | 16 |
| Interior       | 42 |
| Ocean          | 8  |
| MSC Yacht Club | 9  |
| TOTAL          | 75 |

More Spacious than regular cabins allowing guests to freely move around.