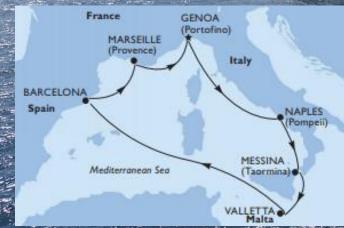

## **MSC SEASHORE**



## **MSC SEASHORE** TECHNICAL FEATURES



## **MSC SEASHORE – TECHNICAL FEATURES**



- \* Coming into service: June 2021
- \* Total N° of decks: 19
- ✤ Gross Tonnage: 169.500 GRT
- ♦ N° of passengers: 5.632 guests (Short Voyage) / 5.877 (Long Voyage)
- ✤ N° of cabins: 2.270 cabins
- **♦ Crew:** 1.648
- \* **Crew Cabins:** 759
- **♦ Lenght /Beam/ Height:** 339 m / 43 m / 74 m
- \* Maximum speed: 21,8 knots
- ♦ Surface area: 450.000 m, 51.000 m<sup>2</sup> public area











In

....

THURSDAY TO BE

643



## **MSC SEASHORE – HIGHLIGHTS**







## **MSC SEASHORE – HIGHLIGHTS**

# Seamless blend of comfort and style

- **Cluster cabins** for families and groups.
- More Luxury suites: private whirlpool for apartments (4) and longsuites (28), terraced balconies overlooking the outdoor promenade.
- Enhanced **MSC Yacht Club: two new class of cabins.** They are bigger and come with a spacious wardrobe.

# Wide choice of indoor & outdoor dining and bars

- Ten eateries:
- Five **select** restaurants (3 main, 1 AUREA and 1 YC).
- Five **themed** restaurants: Steak House, Fish restaurant, Teppanyaki, Sushi conveyor and Bistrot.
- 20 distinct **speciality bars**.

#### Beautifully designed entertainment spaces

- Brand **new lounge** under the redesigned aft pool.
- Stunning **new theatre** for ye