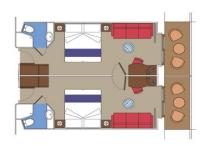

#### SUPERFAMILY

Combination of 2 connected balcony cabins

Accommodating up to 6 people

Available with Fantastica Experience

#### SUPERFAMILY PLUS

Combination of 3 connected balcony cabins

Accommodating up to 10 people

Available with Fantastica Experience

 $32m^2$  approx and a balcony of up to  $8m^2$ 

 $32m^2$  approx and a balcony of up to  $8m^2$ 