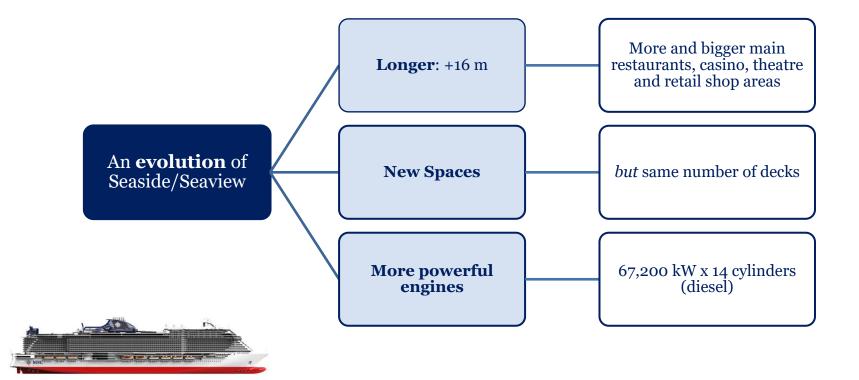

## **MSC SEASHORE – TECHNICAL FEATURES**

- \* Coming into service: June 2021
- \* Total N° of decks: 19
- ✤ Gross Tonnage: 169.500 GRT
- ♦ N° of passengers: 5.632 guests (Short Voyage) / 5.877 (Long Voyage)
- ✤ N° of cabins: 2.270 cabins
- **♦ Crew:** 1.648
- \* **Crew Cabins:** 759
- **♦ Lenght /Beam/ Height:** 339 m / 43 m / 74 m
- \* Maximum speed: 21,8 knots
- ♦ Surface area: 450.000 m, 51.000 m<sup>2</sup> public area