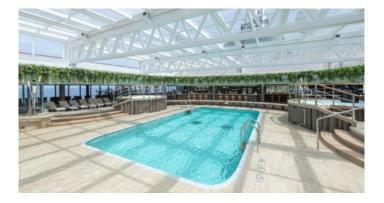

### **MSC SEASHORE – THE POOLS**

### The Inside Pool

- A **bigger indoor pool area** featuring an additional deck over and around the pool.
- Larger exposition to the sun for an enhanced sea experience.