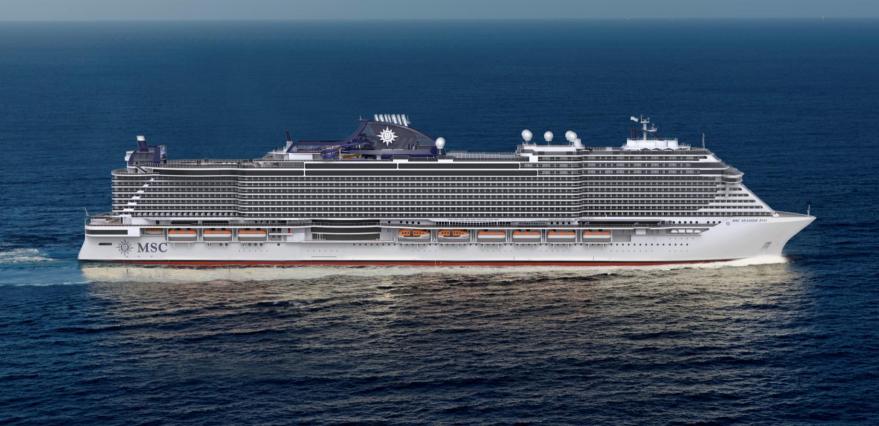

## **MSC SEASHORE – TECHNICAL FEATURES**

- \* Coming into service: June 2021
- \* Total N° of decks: 19
- ✤ Gross Tonnage: 169.500 GRT
- ♦ N° of passengers: 5.632 guests (Short Voyage) / 5.877 (Long Voyage)
- ✤ N° of cabins: 2.270 cabins
- **♦ Crew:** 1.648
- \* **Crew Cabins:** 759
- **♦ Lenght /Beam/ Height:** 339 m / 43 m / 74 m
- \* Maximum speed: 21,8 knots
- ♦ Surface area: 450.000 m, 51.000 m<sup>2</sup> public area