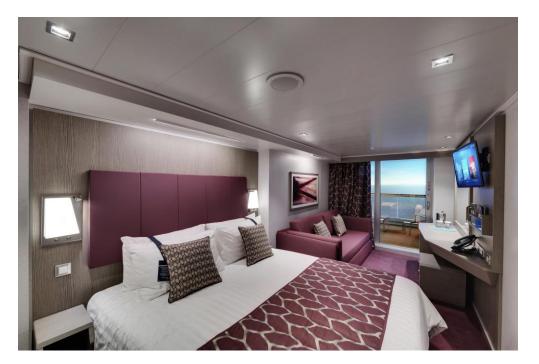

## **ACCOMODATION – KEY FIGURE**

| Categories           | N°   |
|----------------------|------|
| Balcony              | 1395 |
| Interior             | 519  |
| Ocean View           | 100  |
| Suites               | 97   |
| Suites with Whirpool | 28   |
| TOTAL                | 2139 |

| BELLA<br>EXPERIENCE | FANTASTICA<br>EXPERIENCE | AUREA<br>EXPERIENCE     | MSC YACHT<br>CLUB    |
|---------------------|--------------------------|-------------------------|----------------------|
| Interior            | Interior                 | Interior                | Interior Suite       |
| Ocean View          | Ocean View               | Ocean View              | Deluxe Suite         |
| Balcony             | Balcony                  | Balcony                 | Deluxe Suite Plus*** |
|                     | Family Cabins*           | Suite                   | Royal Suite**        |
|                     | Suite                    | Suite With Whirpool**   | Owner's Suite**      |
|                     |                          | Grand Suite             |                      |
|                     |                          | Two-Bedroom Grand Suite |                      |