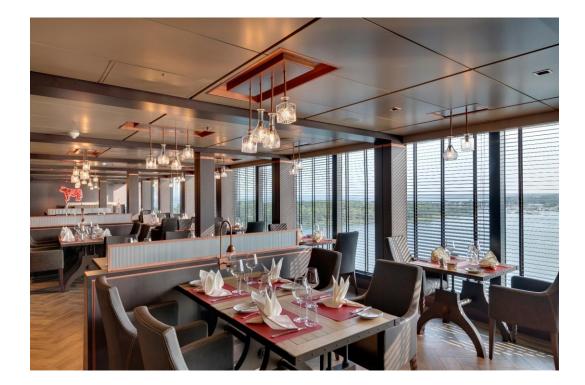

# Wide choice of indoor & outdoor dining and bars

- Ten eateries:
- Five **select** restaurants (3 main, 1 AUREA and 1 YC).
- Five **themed** restaurants: Steak House, Fish restaurant, Teppanyaki, Sushi conveyor and Bistrot.
- 20 distinct **speciality bars**.

## **MSC SEASHORE – FOOD & BEVERAGE**

**The Buffet** has been **moved to Deck 16**, aft side, thus replacing the main pool that is on Deck 18

A new **additional main restaurant** and a completely **brand-new AUREA restaurant**, for a total of 500 seats.

Same **specialty restaurants** but **new location, closer to the sea** 